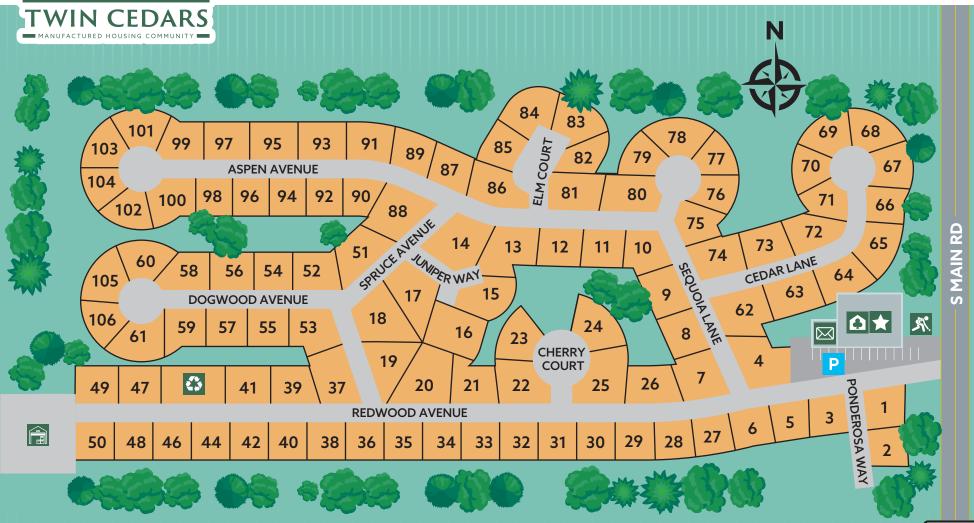

## (541) 405-4232

2796 S MAIN RD. LEBANON, OR 97355

CLUBHOUSE

OFFICE MAILROOM

TRASH/ RECYCLING

**RV STORAGE** 

**PARKING** 

(541) 405-4232 WWW.TWINCEDARSMHC.COM